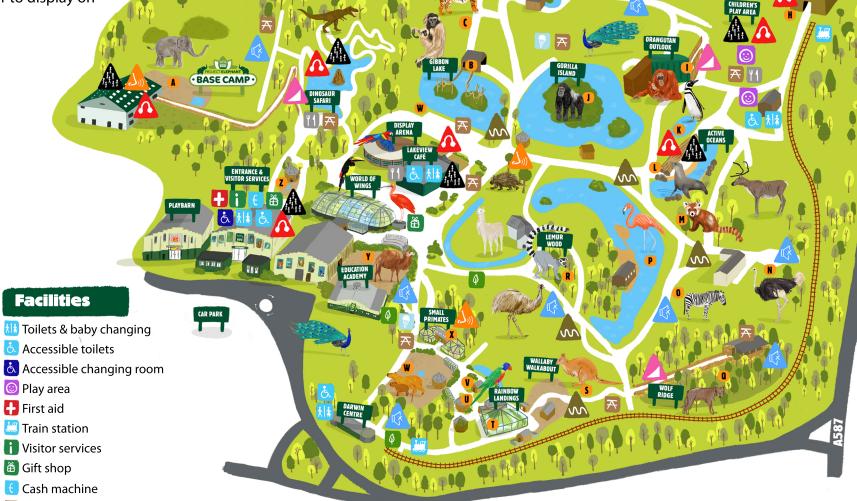

## **WELCOME TO BLACKPOOL ZOO**

Please note we have over 400 species of animals within the zoo so we have selected some of our most popular to display on the map.

🙆 Play area

First aid

👸 Gift shop

🔁 Picnic area

👌 Accessible picnic bench

🚻 Restaurant /Café

Nature garden

Refreshment kiosk

## Animals

- 🗛 Asian Elephant
- B Gibbon House
- C Amur Tiger
- D African Lion
- E Asian Short Clawed Otter
- F Giraffe
- **G** Brazilian Tapir
- H Farm Animals
- 📘 Bornean Orangutan
- Western Lowland Gorilla
- K Magellanic Penguin
- L Californian Sea Lion
- M Red Panda
- N Hartmans Zebra
- 0 Ostrich
- P Carribean Flamingo
- 💶 Iberian Wolf
- **R**ing Tailed Lemurs
- & Red Fronted Lemurs
- S Wallaby
- Lorikeet
- U Aardvark
- V Meerkat
- W Small Primates
- X Capybara & Giant Anteater
- Y Bactrian Camel
- Z Sulcata Tortoise

Smell zone

## Sensory & Accessibility Key

Noisy area On busy days these areas could be especially noisy.

Crowded space/ heavy traffic On busy days this area could be especially crowded.

Areas which can have a smell, which

is normal for some animal habitats.